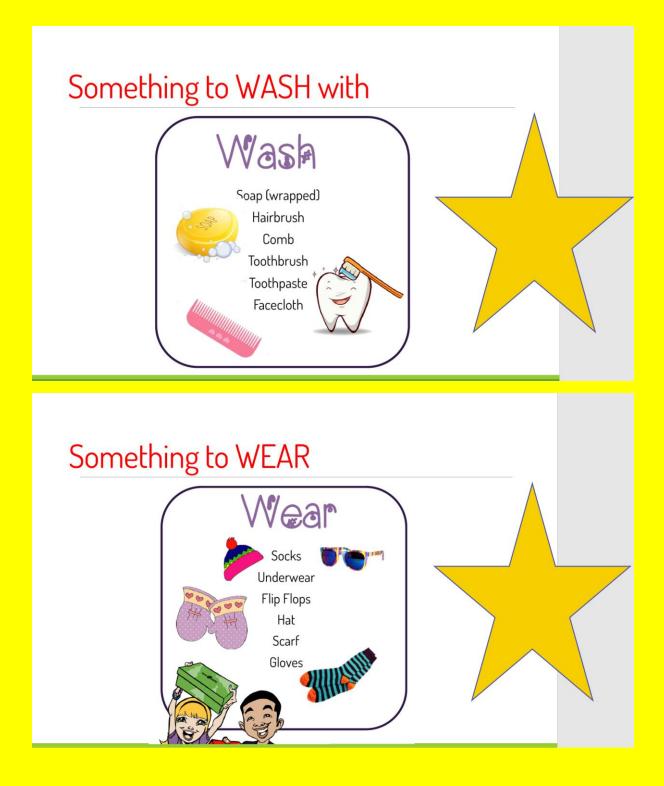

Scoil Mhuire's Student Council

will be running numerous initiatives throughout the year and we are so excited to launch our first initiative:

"The Shoe Box Appeal"

We are hoping that the school community will make someone's Christmas exceptionally special by bringing in a shoebox with the  $\in$ 4 payment.

If, however it may not be possible to bring in a full shoebox, we are asking if you have anything suitable for a shoebox, please bring it into Ms. Deschenes classroom in Room 16 after Tutor any morning and we can create shoeboxes with all the proceeds.