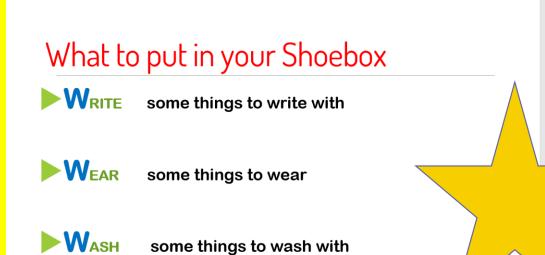

Scoil Mhuire's Student Council

will be running numerous initiatives throughout the year and we are so excited to launch our first initiative:

"The Shoe Box Appeal"

We are hoping that the school community will make someone's Christmas exceptionally special by bringing in a shoebox with the  $\in$ 4 payment.

If, however it may not be possible to bring in a full shoebox, we are asking if you have anything suitable for a shoebox, please bring it into Ms. Deschenes classroom in Room 16 after Tutor any morning and we can create shoeboxes with all the proceeds.