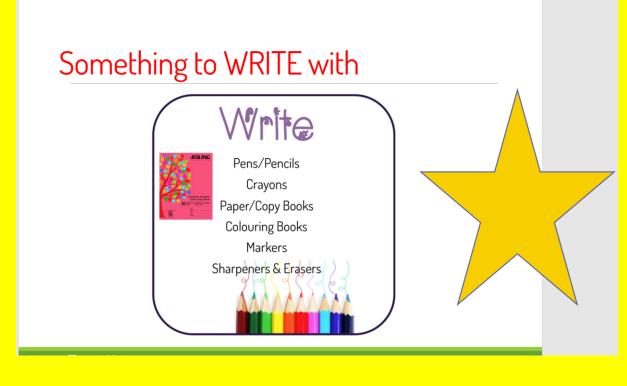

Scoil Mhuire's Student Council

will be running numerous initiatives throughout the year and we are so excited to launch our first initiative:

"The Shoe Box Appeal"

We are hoping that the school community will make someone's Christmas exceptionally special by bringing in a shoebox with the  $\in$ 4 payment.

If, however it may not be possible to bring in a full shoebox, we are asking if you have anything suitable for a shoebox, please bring it into Ms. Deschenes classroom in Room 16 after Tutor any morning and we can create shoeboxes with all the proceeds.