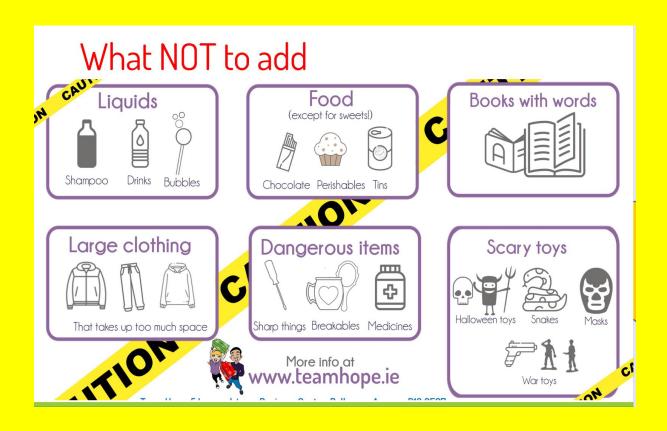

Scoil Mhuire's Student Council

will be running numerous initiatives throughout the year and we are so excited to launch our first initiative:

"The Shoe Box Appeal"

We are hoping that the school community will make someone's Christmas exceptionally special by bringing in a shoebox with the  $\in$ 4 payment.

If, however it may not be possible to bring in a full shoebox, we are asking if you have anything suitable for a shoebox, please bring it into Ms. Deschenes classroom in Room 16 after Tutor any morning and we can create shoeboxes with all the proceeds.