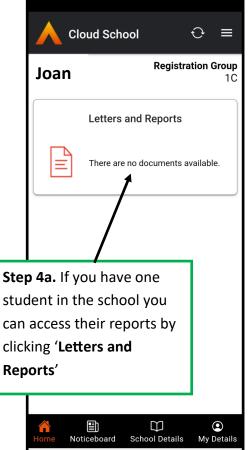

ing a mobile device

(using up to date operating system)







# Accessing the Cloud School website







Accessing the Cloud School App using a mobile device

(using up to date operating system)





**Step 1.** Scan the **QR Code** or search 'Cloud School Parent' in Google Play or Apple App Store and follow the Install instructions



**Android Device** 

Step 2. Open the App

**Apple Device** 



Community School **Scoil Mhuire Community School** Username Password Forgot Password? Ð Log In **G** Google Log In By logging in you are agreeing to our terms and conditions and privacy policy. Only pre-assigned logins are accepted. Ш  $\bigcirc$ <

Step 5. To Log Out click the thee bars and then click 'Log Out'

**Cloud School** 

Step 3. Enter your Username and Password and Click 'Log In'