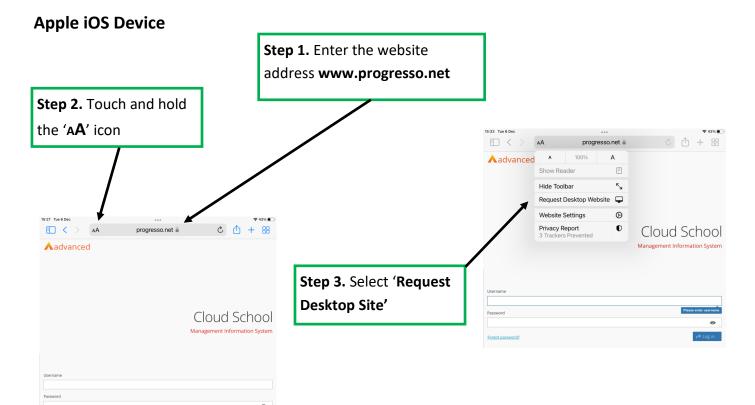

Once the password has been updated, you will be re-redirected to the site login – you should close this and open the Desktop Website to login with the username and password you have just set up.

Website address: www.progresso.net