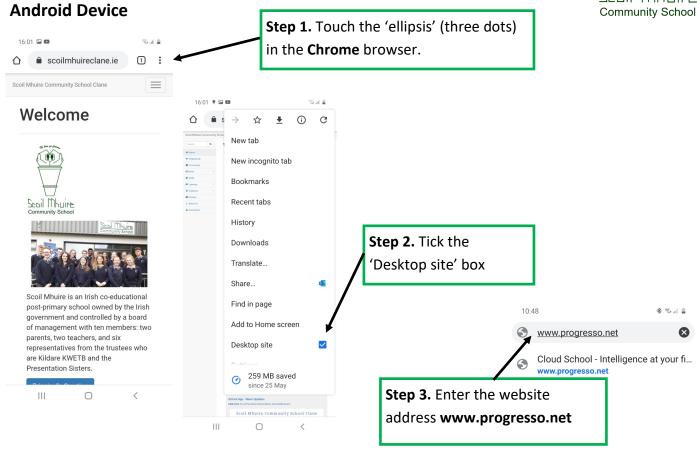

#### Note.

**Do Not** sign in with Google.

You will not be able to access learner reports using the 'mobile' website.

In order to access the desktop website use a desktop device or follow the instructions on pages 2 and 3 to access a desktop website using a mobile device.

### Accessing a desktop website using a mobile device

(using up to date operating system)