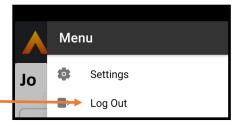

Step 5. To Log Out click the thee bars and then click 'Log Out'

**Cloud School** 

Step 3. Enter your Username and Password and Click 'Log In'