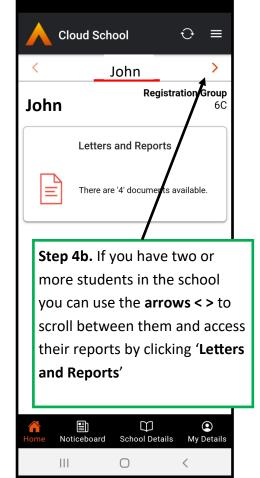

g a mobile device

(using up to date operating system)







# Accessing the Cloud School website







Accessing the Cloud School App using a mobile device

(using up to date operating system)





**Step 1.** Scan the **QR Code** or search 'Cloud School Parent' in Google Play or Apple App Store and follow the Install instructions



**Android Device** 

Step 2. Open the App

**Apple Device** 



Community School **Scoil Mhuire Community School** Username Password Forgot Password? Ð Log In **G** Google Log In By logging in you are agreeing to our terms and conditions and privacy policy. Only pre-assigned logins are accepted. Ш  $\bigcirc$ <

Step 5. To Log Out click the thee bars and then click 'Log Out'

**Cloud School** 

Step 3. Enter your Username and Password and Click 'Log In'