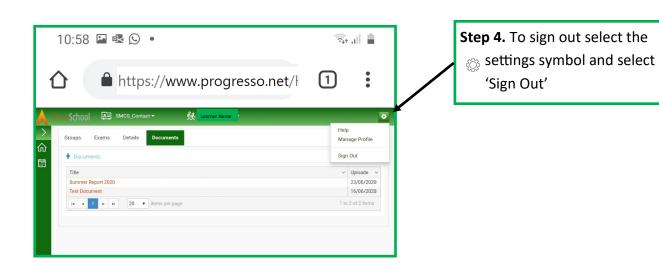

#### Note.

**Do Not** sign in with Google.

You will not be able to access learner reports using the 'mobile' website.

In order to access the desktop website use a desktop device or follow the instructions on pages 2 and 3 to access a desktop website using a mobile device.

#### OR

**Use the Cloud School App** by following the instruction on page 4.