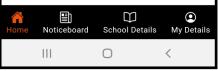

Step 5. To Log Out click the thee bars and then click 'Log Out'

**Cloud School** 

Step 3. Enter your Username and Password and Click 'Log In'