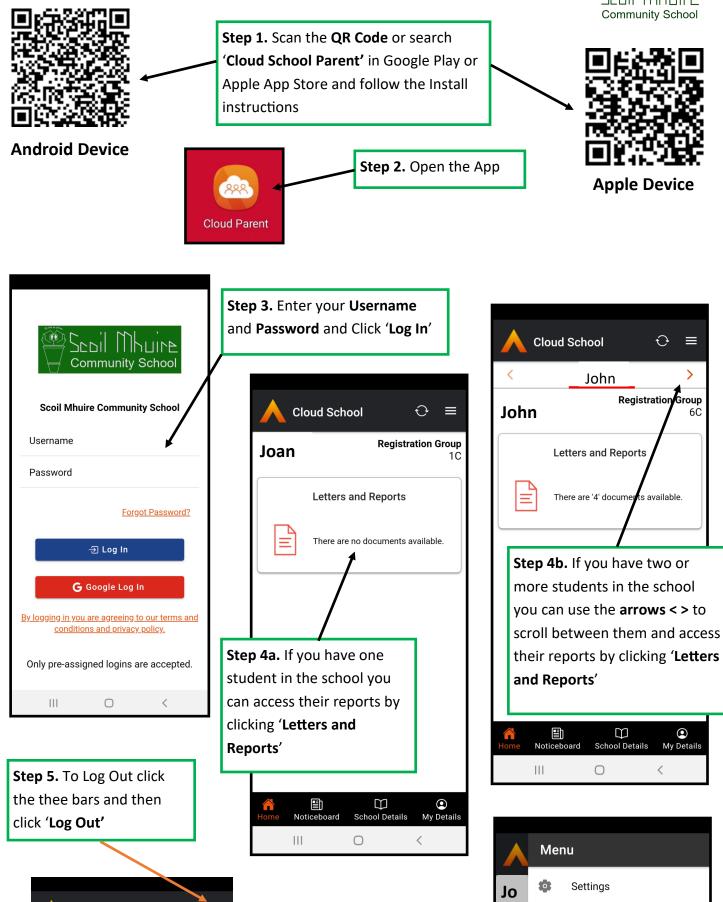

#### Accessing the Cloud School App using a mobile device

### (using up to date operating system)

🔶 Log Out