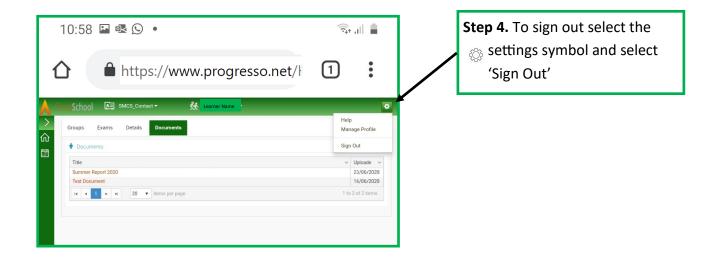

e matching passwords are entered, select Save – it might be necessary to wait a while.

Once the password has been updated, you will be re-redirected to the site login – you should close this and open the Desktop Website to login with the username and password you have just set up.

Website address: www.progresso.net

#### Note.

You will not be able to access learner reports using the mobile website.

In order to access the desktop website use a desktop device or follow the instructions on pages 2 and 3 to access a desktop website using a mobile device.

OR

Use the Cloud School App by following the instruction on page 4.

Accessing a desktop website using a mobile device

### (using up to date operating system)





### **Apple iOS Device**



### Accessing the Cloud School website







**Cloud School** 

 $\mathbf{O}$ 

#### Accessing the Cloud School App using a mobile device

### (using up to date operating system)



🔶 Log Out