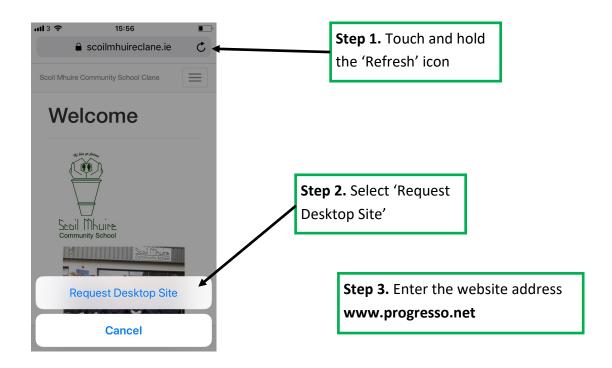

OR

Use the Cloud School App by following the instruction on page 4.

Accessing a desktop website using a mobile device

### (using up to date operating system)

### **Apple iOS Device**

### Accessing the Cloud School website

**Cloud School** 

 $\mathbf{O}$ 