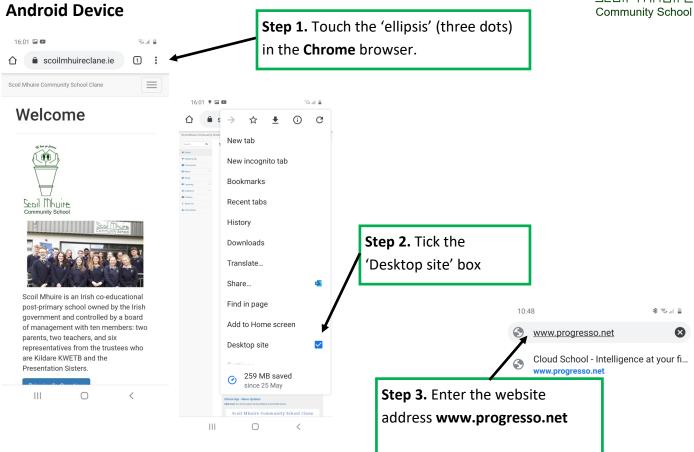

OR

Use the Cloud School App by following the instruction on page 4.

Accessing a desktop website using a mobile device

### (using up to date operating system)

### **Apple iOS Device**

### Accessing the Cloud School website

**Cloud School** 

 $\mathbf{O}$ 