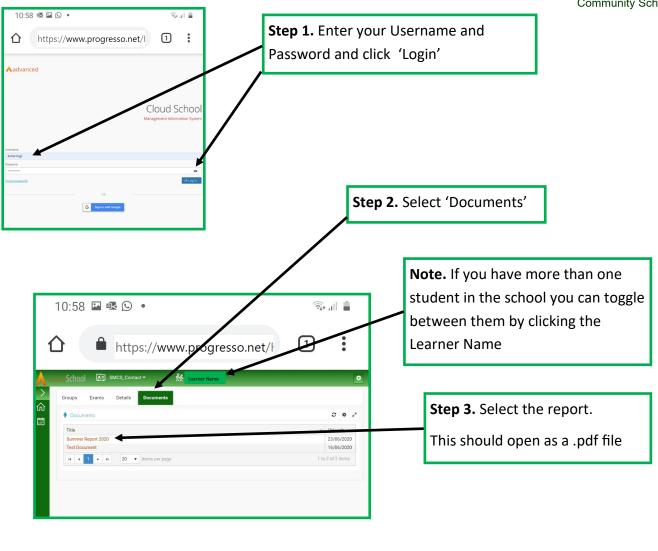

#### **User Action**

You'll be asked to enter a 'New Password'

You'll be asked to 'Confirm Password'

Once matching passwords are entered, select Save – it might be necessary to wait a while.

Once the password has been updated, you will be re-redirected to the site login – you should close this and open the Desktop Website to login with the username and password you have just set up.

Website address: www.progresso.net

#### Note.

You will not be able to access learner reports using the mobile website.

In order to access the desktop website use a desktop device or follow the instructions on pages 2 and 3 to access a desktop website using a mobile device.