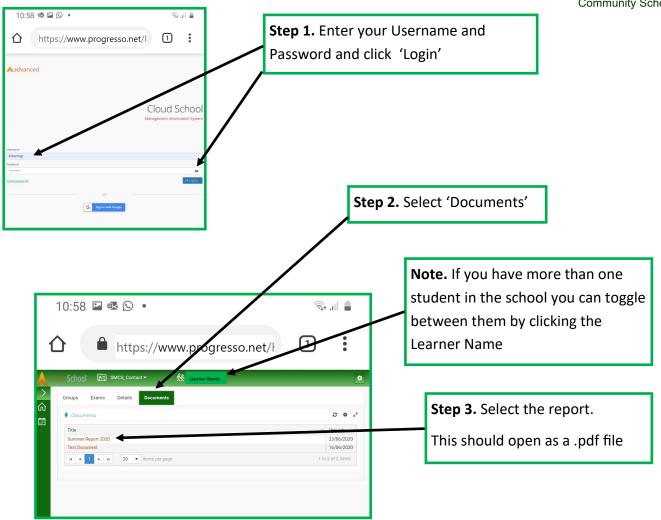

#### Note.

You will not be able to access learner reports using the mobile website.

In order to access the desktop website use a desktop device or follow the instructions on the next page to access a desktop website using a mobile device.