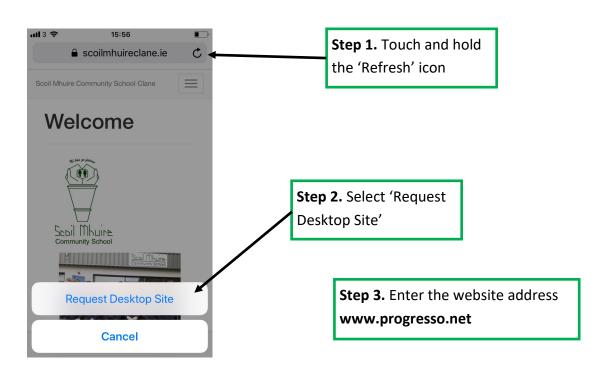

Website address: www.progresso.net

## Accessing a desktop website using a mobile device

(using up to date operating system)

## **Apple iOS Device**