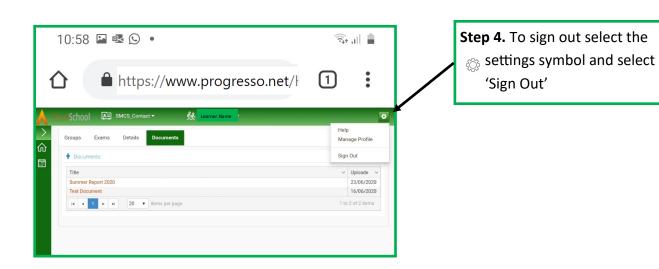

asked to 'Confirm Password'

Once matching passwords are entered, select Save – it might be necessary to wait a while.

Once the password has been updated, you will be re-redirected to the site login – you should close this and open the Desktop Website to login with the username and password you have just set up.

Website address: www.progresso.net

#### Note.

You will not be able to access learner reports using the mobile website.

In order to access the desktop website use a desktop device or follow the instructions on the next page to access a desktop website using a mobile device.

## **Cloud School**

## Accessing a desktop website using a mobile device

(using up to date operating system)





## **Apple iOS Device**



# **Cloud School**

# Accessing the Cloud School website