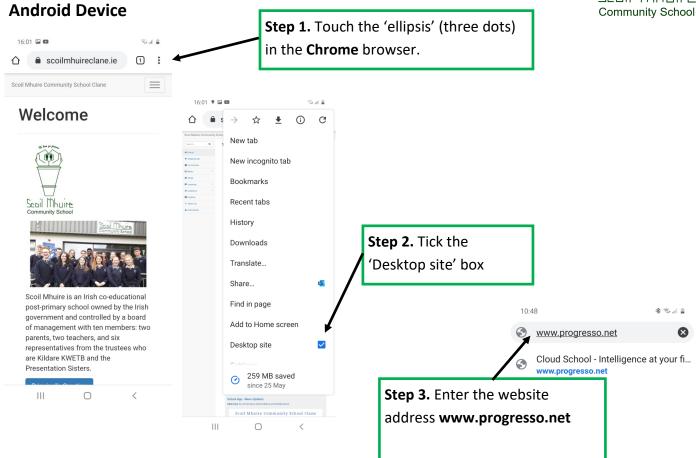

Website address: www.progresso.net

## Accessing a desktop website using a mobile device

(using up to date operating system)

## **Apple iOS Device**