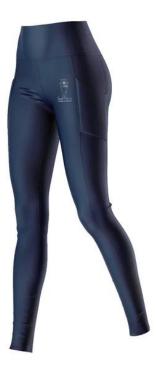

# Navy Crested Polo Shirt:

PE Uniform navy crested leggings and navy crested tracksuit bottoms: