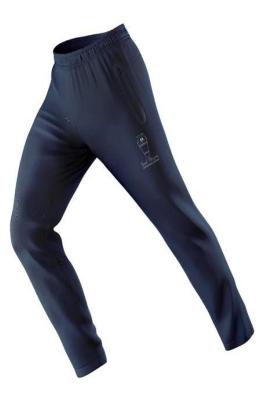

| Transition Year Uniform:                                                                                                                                                | Transition Year PE Uniform:                                                                                       |
|-------------------------------------------------------------------------------------------------------------------------------------------------------------------------|-------------------------------------------------------------------------------------------------------------------|
| Grey trousers or skirt (the same as has been worn to                                                                                                                    | Crested navy tracksuit bottoms or crested navy                                                                    |
| date- girls can wear either the skirt or grey trousers)                                                                                                                 | leggings (girls can wear either the leggings or tracksuit<br>bottoms)                                             |
| Navy crested half zip (new)                                                                                                                                             | Navy half zip (same as their normal uniform- we would                                                             |
| Navy crested polo t-shirt (new)                                                                                                                                         | advise students to purchase two of these half zips)                                                               |
| Crested School Jacket or gilet (new- but the old school<br>jackets are still acceptable. No other jackets are<br>allowed to be worn in the school building at any time) | Navy crested polo t-shirt (same as their normal<br>uniform- we would advise students to purchase two of<br>these) |
| <u>Plain</u> black shoes or <u>plain</u> black runners                                                                                                                  |                                                                                                                   |
| Navy/black socks or tights                                                                                                                                              |                                                                                                                   |