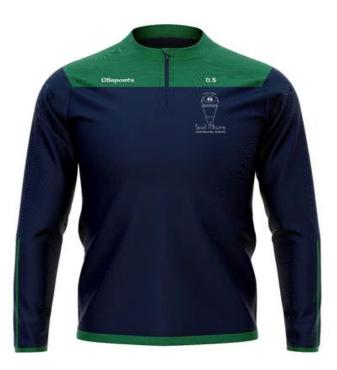

| Navy crested polo t-shirt (same as their normal<br>uniform- we would advise students to purchase two of<br>these) |
| <u>Plain</u> black shoes or <u>plain</u> black runners                                                                                                                  |                                                                                                                   |
| Navy/black socks or tights                                                                                                                                              |                                                                                                                   |

See images below:

### Girls' School Uniform:





Boys' School Uniform:





# Navy Crested Half Zip:



# Navy Crested Polo Shirt:



PE Uniform navy crested leggings and navy crested tracksuit bottoms:





## Choice of crested School Jackets and Gilets