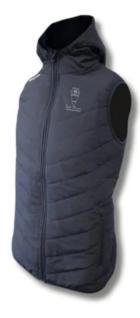

As has been the case until now, all students in our school must purchase and wear a school jacket. Only the school jacket is permitted to be worn in the school building and in class. No other jackets/coats/hoodies are permitted to be worn at any time in the school building. A new school jacket is also being introduced for the school year 2024/25 which is **compulsory for all students who do not currently own a school jacket.** Students can choose between two crested school jackets or a crested school gilet.

## Choice of crested School Jackets and Gilets