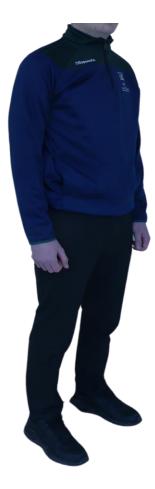

school building at any time) | Navy crested polo t-shirt (same as their normal<br>uniform- we would advise students to purchase two of<br>these) |
| <u>Plain</u> black shoes or <u>plain</u> black runners                                                                                                                  |                                                                                                                   |
| Navy/black socks or tights                                                                                                                                              |                                                                                                                   |

See images below:

### Girls' School Uniform:





Boys' School Uniform:





# Navy Crested Half Zip:



# Navy Crested Polo Shirt:



PE Uniform navy crested leggings and navy crested tracksuit bottoms:





## Choice of crested School Jackets and Gilets