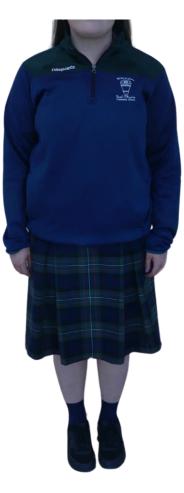

>allowed to be worn in the school building at any time) | Navy crested polo t-shirt (same as their normal<br>uniform- we would advise students to purchase two of<br>these) |
| <u>Plain</u> black shoes or <u>plain</u> black runners                                                                                                                  |                                                                                                                   |
| Navy/black socks or tights                                                                                                                                              |                                                                                                                   |

See images below:

### Girls' School Uniform:





Boys' School Uniform:





# Navy Crested Half Zip:



# Navy Crested Polo Shirt:



PE Uniform navy crested leggings and navy crested tracksuit bottoms:





## Choice of crested School Jackets and Gilets