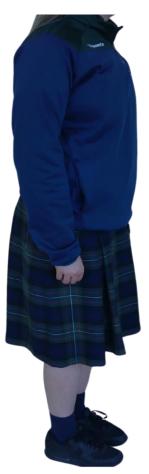

br>allowed to be worn in the school building at any time) | Navy crested polo t-shirt (same as their normal<br>uniform- we would advise students to purchase two of<br>these) |
| <u>Plain</u> black shoes or <u>plain</u> black runners                                                                                                                  |                                                                                                                   |
| Navy/black socks or tights                                                                                                                                              |                                                                                                                   |

See images below:

### Girls' School Uniform:





Boys' School Uniform:





# Navy Crested Half Zip:



# Navy Crested Polo Shirt:



PE Uniform navy crested leggings and navy crested tracksuit bottoms:





## Choice of crested School Jackets and Gilets