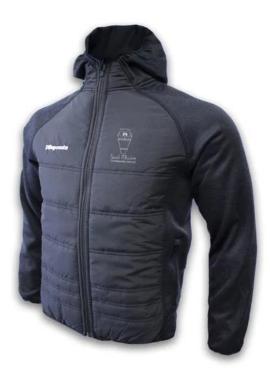

As has been the case until now, all students in our school must purchase and wear a school jacket. Only the school jacket is permitted to be worn in the school building and in class. No other jackets/coats/hoodies are permitted to be worn at any time in the school building. A new school jacket is also being introduced for the school year 2024/25 which is **compulsory for all students who do not currently own a school jacket.** Students can choose between two crested school jackets or a crested school gilet.

## Choice of crested School Jackets and Gilets