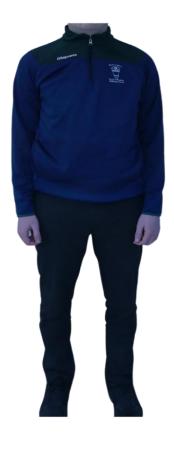

e school building at any time) | Navy crested polo t-shirt (same as their normal<br>uniform- we would advise students to purchase two of<br>these) |
| <u>Plain</u> black shoes or <u>plain</u> black runners                                                                                                                  |                                                                                                                   |
| Navy/black socks or tights                                                                                                                                              |                                                                                                                   |

See images below:

### Girls' School Uniform:





Boys' School Uniform:





# Navy Crested Half Zip:



# Navy Crested Polo Shirt:



PE Uniform navy crested leggings and navy crested tracksuit bottoms:





## Choice of crested School Jackets and Gilets