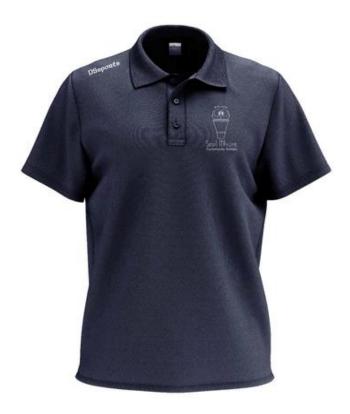

# Navy Crested Polo Shirt:

PE Uniform navy crested leggings and navy crested tracksuit bottoms: