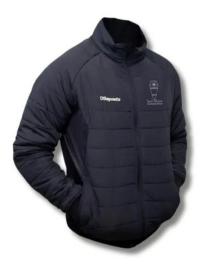

As has been the case until now, all students in our school must purchase and wear a school jacket. Only the school jacket is permitted to be worn in the school building and in class. No other jackets/coats/hoodies are permitted to be worn at any time in the school building. A new school jacket is also being introduced for the school year 2024/25 which is **compulsory for all students who do not currently own a school jacket.** Students can choose between two crested school jackets or a crested school gilet.

## Choice of crested School Jackets and Gilets