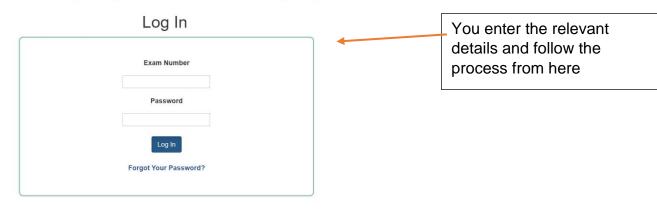

You enter the relevant details and follow the process from here

### Login to Confirm Subject Levels

Enter your Exam Number and the Password you selected when you first registered for this service. If you have not yet registered click HERE

You must confirm your subject levels before 10 p.m. on Thursday 28 May.