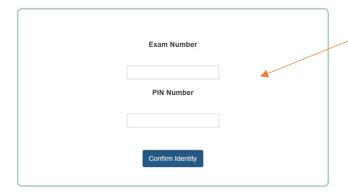

#### Registration: Step 1 - Confirm your Identity

To register please input your Examination Number and PIN (first 4 digits of your PPSN)

YAHOO EMAIL ACCOUNTS: Currently, there are issues delivering emails to Yahoo accounts. It is advised that you use an alernate email address.