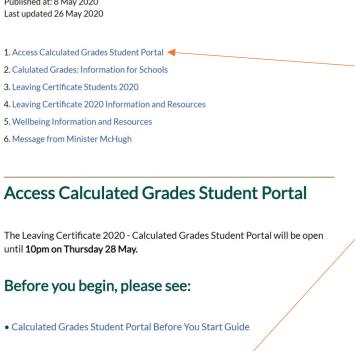

## Leaving Certificate 2020 - Calculated Grades Student Portal

Before you Start guide – Please read this guide in full before you commence the Registration Process

The Minister for Education and Skills announced on 08 May 2020 that the Leaving Certificate 2020 examinations were to be postponed and to offer students a system of Calculated Grades to allow Leaving Certificate students to receive State certification. Students will also have an opportunity to sit all or some of the leaving Certificate Examinations at a date in the future when it is considered safe to hold the examinations. Further information about this decision can be found here.

The Leaving Certificate 2020 – Calculated Grades Student Portal has been developed to support the delivery of calculated grades.

In this initial stage, the portal will open at 10 AM on Tuesday 26 May and close at 10 PM on Thursday 28 May. In this time period students MUST to the following:-