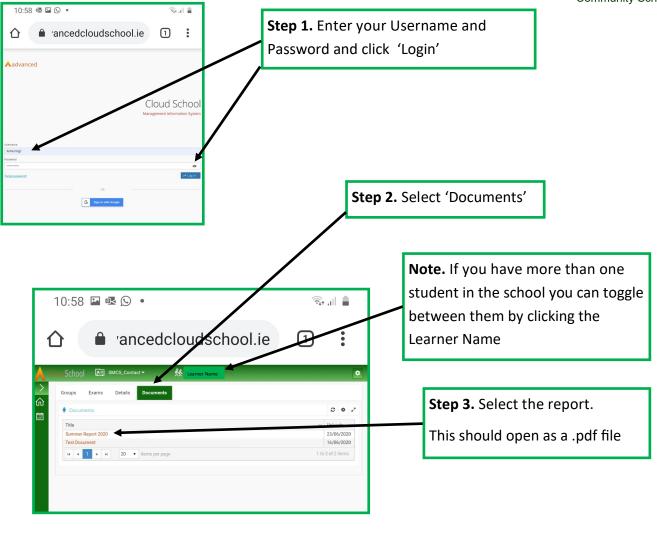

### Accessing the Cloud School website

Website address: www.advancedcloudschool.ie