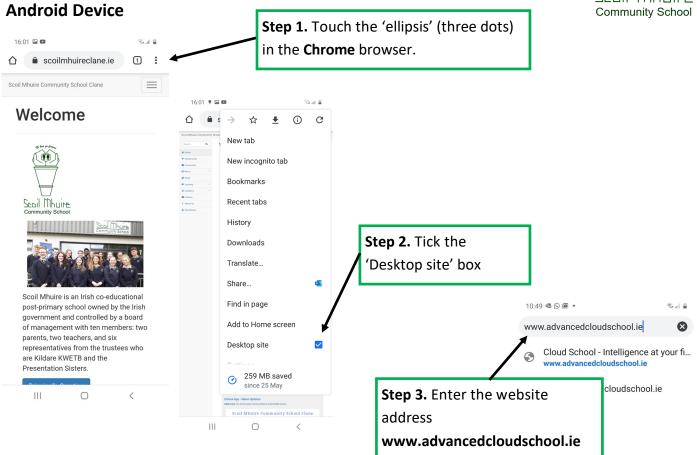

# **Cloud School**

Accessing a desktop website using a mobile device

## (using up to date operating system)

#### Note.

You will not be able to access learner reports using the mobile website.

In order to access the desktop website use a desktop device or follow the instructions on the next page to access a desktop website using a mobile device.