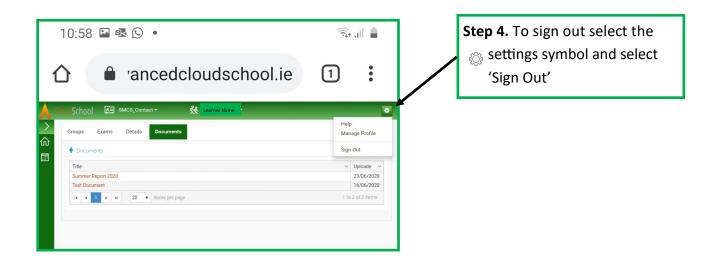

onfirm Password'

Once matching passwords are entered, select Save – it might be necessary to wait a while.

Once the password has been updated, you will be re-redirected to the site login – you should close this and open the Desktop Website to login with the username and password you have just set up.

Website address: www.advancedcloudschool.ie

#### Note.

You will not be able to access learner reports using the mobile website.

In order to access the desktop website use a desktop device or follow the instructions on the next page to access a desktop website using a mobile device.



# **Cloud School**

Accessing a desktop website using a mobile device

## (using up to date operating system)





## **Apple iOS Device**



# **Cloud School**

### Accessing the Cloud School website