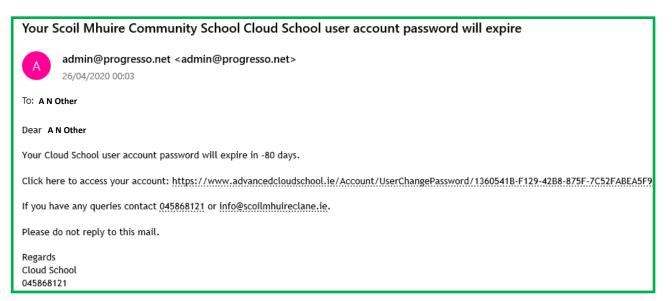

### Setting up an account

A user account has been set up for you.

An email (from Progresso) will be sent to you containing a link.

Follow the link and the instructions to set up your password.

### **User Action**

You'll be asked to enter a 'New Password'

You'll be asked to 'Confirm Password'

Once matching passwords are entered, select Save – it might be necessary to wait a while.

Once the password has been updated, you will be re-redirected to the site login – you should close this and open the Desktop Website to login with the username and password you have just set up.