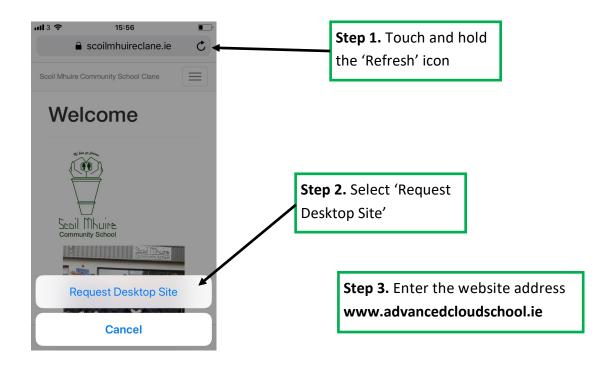

# **Cloud School**

Accessing a desktop website using a mobile device

## (using up to date operating system)

## **Apple iOS Device**