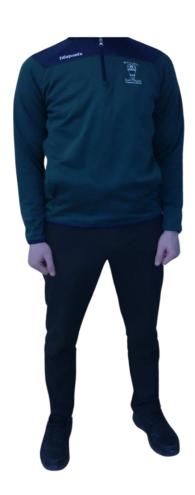

|
| Crested School Jacket or gilet                             |                                                           |
|                                                            | Dark green crested polo t-shirt (same as their normal     |
| Plain black shoes or plain black runners                   | uniform- we would advise students to purchase two of      |
|                                                            | these)                                                    |
| Navy/black socks or tights                                 |                                                           |
|                                                            | White or black runners                                    |

### **Boys' Uniform:**





# Girls' Uniform





# First Year Half zip:



### First Year Polo Shirt:



First Year PE Uniform Leggings and Tracksuit bottoms



# **Choice of School Jackets and Gilet:**