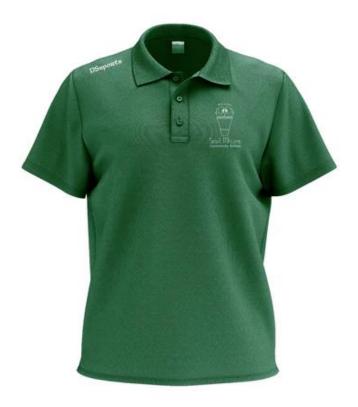

### First Year Polo Shirt:

First Year PE Uniform Leggings and Tracksuit bottoms