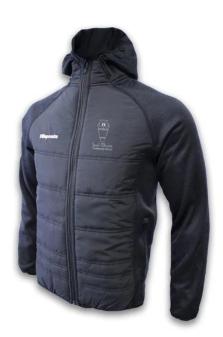

| Dark green crested polo t-shirt (same as their normal     |
| Plain black shoes or plain black runners                   | uniform- we would advise students to purchase two of      |
|                                                            | these)                                                    |
| Navy/black socks or tights                                 |                                                           |
|                                                            | White or black runners                                    |

### **Boys' Uniform:**





# Girls' Uniform





# First Year Half zip:



### First Year Polo Shirt:



First Year PE Uniform Leggings and Tracksuit bottoms



# **Choice of School Jackets and Gilet:**