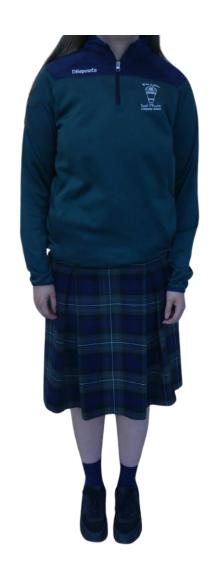

|
| Crested School Jacket or gilet                             |                                                           |
|                                                            | Dark green crested polo t-shirt (same as their normal     |
| Plain black shoes or plain black runners                   | uniform- we would advise students to purchase two of      |
|                                                            | these)                                                    |
| Navy/black socks or tights                                 |                                                           |
|                                                            | White or black runners                                    |

### **Boys' Uniform:**





# Girls' Uniform





# First Year Half zip:



### First Year Polo Shirt:



First Year PE Uniform Leggings and Tracksuit bottoms



# **Choice of School Jackets and Gilet:**