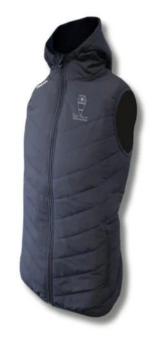

| Dark green crested polo t-shirt (same as their normal     |
| Plain black shoes or plain black runners                   | uniform- we would advise students to purchase two of      |
|                                                            | these)                                                    |
| Navy/black socks or tights                                 |                                                           |
|                                                            | White or black runners                                    |

### **Boys' Uniform:**





# Girls' Uniform





# First Year Half zip:



### First Year Polo Shirt:



First Year PE Uniform Leggings and Tracksuit bottoms



# **Choice of School Jackets and Gilet:**