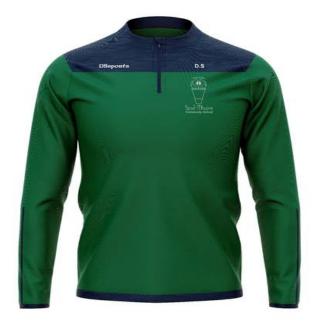

ool Jacket or gilet                             |                                                           |
|                                                            | Dark green crested polo t-shirt (same as their normal     |
| Plain black shoes or plain black runners                   | uniform- we would advise students to purchase two of      |
|                                                            | these)                                                    |
| Navy/black socks or tights                                 |                                                           |
|                                                            | White or black runners                                    |

### **Boys' Uniform:**





# Girls' Uniform





# First Year Half zip:



### First Year Polo Shirt:



First Year PE Uniform Leggings and Tracksuit bottoms



# **Choice of School Jackets and Gilet:**