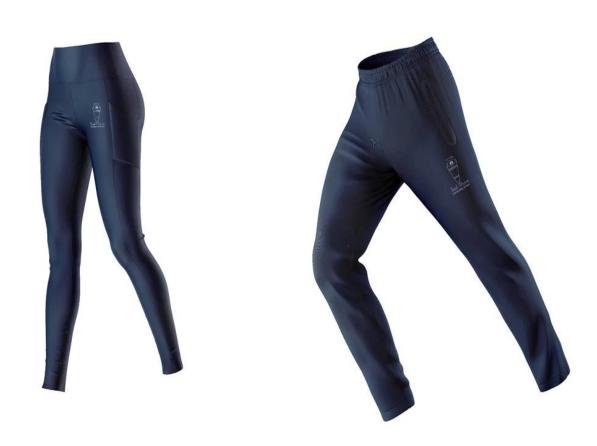

### First Year Polo Shirt:

First Year PE Uniform Leggings and Tracksuit bottoms