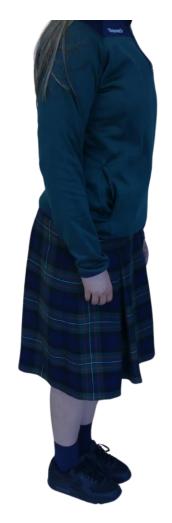

|
| Crested School Jacket or gilet                             |                                                           |
|                                                            | Dark green crested polo t-shirt (same as their normal     |
| Plain black shoes or plain black runners                   | uniform- we would advise students to purchase two of      |
|                                                            | these)                                                    |
| Navy/black socks or tights                                 |                                                           |
|                                                            | White or black runners                                    |

### **Boys' Uniform:**





# Girls' Uniform





# First Year Half zip:



### First Year Polo Shirt:



First Year PE Uniform Leggings and Tracksuit bottoms



# **Choice of School Jackets and Gilet:**