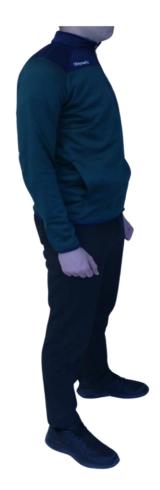

|
| Crested School Jacket or gilet                             |                                                           |
|                                                            | Dark green crested polo t-shirt (same as their normal     |
| Plain black shoes or plain black runners                   | uniform- we would advise students to purchase two of      |
|                                                            | these)                                                    |
| Navy/black socks or tights                                 |                                                           |
|                                                            | White or black runners                                    |

### **Boys' Uniform:**





# Girls' Uniform





# First Year Half zip:



### First Year Polo Shirt:



First Year PE Uniform Leggings and Tracksuit bottoms



# **Choice of School Jackets and Gilet:**