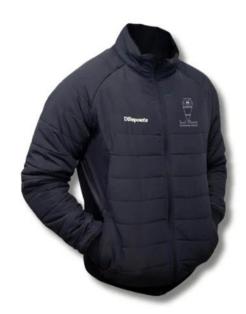

| Dark green crested polo t-shirt (same as their normal     |
| Plain black shoes or plain black runners                   | uniform- we would advise students to purchase two of      |
|                                                            | these)                                                    |
| Navy/black socks or tights                                 |                                                           |
|                                                            | White or black runners                                    |

### **Boys' Uniform:**





# Girls' Uniform





# First Year Half zip:



### First Year Polo Shirt:



First Year PE Uniform Leggings and Tracksuit bottoms



# **Choice of School Jackets and Gilet:**